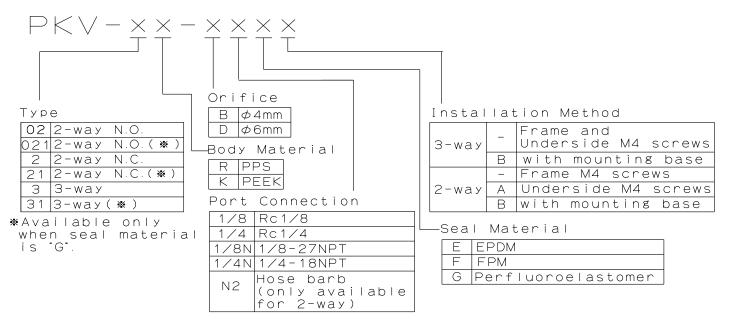

#### Model Number

### **Specifications**

| Specifications      |                                                                                |                        |                        |                        |  |
|---------------------|--------------------------------------------------------------------------------|------------------------|------------------------|------------------------|--|
| Model Number        | PKV-2(21) × -B × × ×                                                           | PKV-02(021) × -D × × × | PKV-3(31) × -B × × ×   | PKV-3(31) × -D × × ×   |  |
| Туре                | 2-way N.C.                                                                     | 2-way N.O.             | 3-way                  |                        |  |
| Orifice Diameter    | 4 mm equiv.                                                                    | 6 mm equiv.            | 4 mm equiv.            | 6 mm equiv.            |  |
| Port Connection     | Rc1/8, Rc1/4, 1/8-27NPT, 1/4-18NPT, (※) hose barb <※ only available for 2-way> |                        |                        |                        |  |
| Operating Pressure  | IN: -90 ~ 200 kPa                                                              | IN: -50 ~ 200 kPa      | COM: -90 ~ 100 kPa     | COM: -50 ~ 100 kPa     |  |
| Range               | OUT: 0 ~ 50 kPa                                                                | OUT: 0 ~ 50 kPa        | N.C., N.O.: 0 ~ 50 kPa | N.C., N.O.: 0 ~ 50 kPa |  |
| Fluid Temp. Range   | $0 \sim 60$ °C (5 ~ 60 °C in the case the seal material is perfluoroelastomer) |                        |                        |                        |  |
| Ambient Temp. Range | 0 ~ 60 °C                                                                      | 0 ~ 40 °C              |                        |                        |  |
| Rated Voltage       | 12VDC, 24VDC, 90VDC, 100VAC (50/60Hz, with a rectifier)                        |                        |                        |                        |  |
| Power Consumption   | 6 W                                                                            | 10 W                   |                        |                        |  |
| Duty Cycle          | Continuous                                                                     |                        |                        |                        |  |
| Insulation Class    | Class B                                                                        |                        |                        |                        |  |
| Dielectric Strength | 1500 VAC for 60 s                                                              |                        |                        |                        |  |
| Diaphragm Material  | PTFE                                                                           |                        |                        |                        |  |
| Seal Material       | EPDM, FPM, Perfluoroelastomer                                                  |                        |                        |                        |  |
| Body Material       | PPS, PEEK                                                                      |                        |                        |                        |  |