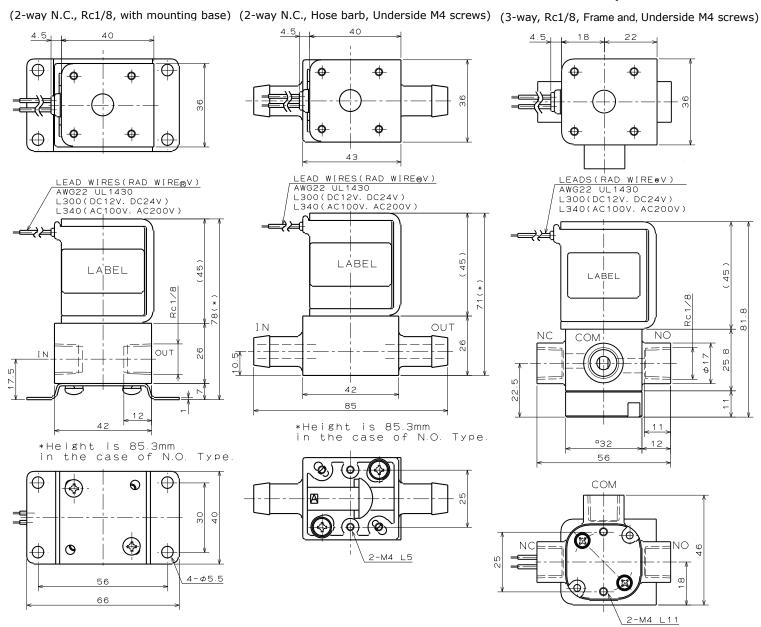

|                        |  |
| Seal Material       | EPDM, FPM, Perfluoroelastomer                                                  |                        |                        |                        |  |
| Body Material       | PPS, PEEK                                                                      |                        |                        |                        |  |

Note: Specifications etc. may be changed at any time without notice.

## TAKASAGO ELECTRIC, INC.

No.5 Xing Han Street BLK B# 06-01/08 SuZhou Industric Park SuZhou City Jiang Su Province China

Tel +86-512-67610522 Fax +86-512-67610533

E-mail: info@takasago-elec.net URL: http://www.takasago-elec.com.cn/

#### Model Number



### **Dimensions**

PKV-2K-B1/8GB PKV-2K-DN2GA PKV-3R-B1/8F