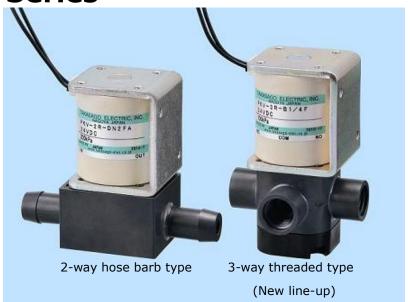

## Moulded 3-way PKV series valve now available

#### **Features**

 $\phi$  4-6mm is its orifice diameter, which enables it to be used in a wide-range of fluid control applications for various kinds of analysis, IVD diagnostics, medical, and other life science instruments, etc., which necessitate such large orifice. An elastomer is employed for the seal material, reducing damage to the valve seat by foreign matters in the fluid and the associated leak trouble.